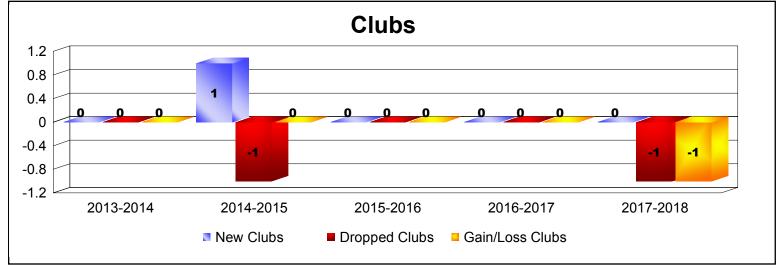

District 201T1 As of June 2018 Cumulative

| Year      | New<br>Clubs | Dropped<br>Clubs | Gain/<br>Loss<br>Clubs | New<br>Members | Charter<br>Members | Reinstate<br>Members | Transfer<br>Members | Total<br>Member<br>Added | Total<br>Members<br>Dropped | Gain/<br>Loss<br>Members |
|-----------|--------------|------------------|------------------------|----------------|--------------------|----------------------|---------------------|--------------------------|-----------------------------|--------------------------|
| 2013-2014 | 0            | 0                | 0                      | 148            | 0                  | 0                    | 12                  | 160                      | -139                        | 21                       |
| 2014-2015 | 1            | -1               | 0                      | 164            | 22                 | 4                    | 14                  | 204                      | -186                        | 18                       |
| 2015-2016 | 0            | 0                | 0                      | 96             | 1                  | 2                    | 6                   | 105                      | -148                        | -43                      |
| 2016-2017 | 0            | 0                | 0                      | 141            | 2                  | 4                    | 8                   | 155                      | -177                        | -22                      |
| 2017-2018 | 0            | -1               | -1                     | 122            | 1                  | 5                    | 11                  | 139                      | -167                        | -28                      |
| Average   | 0            | 0                | 0                      | 134            | 5                  | 3                    | 10                  | 153                      | -163                        | -11                      |