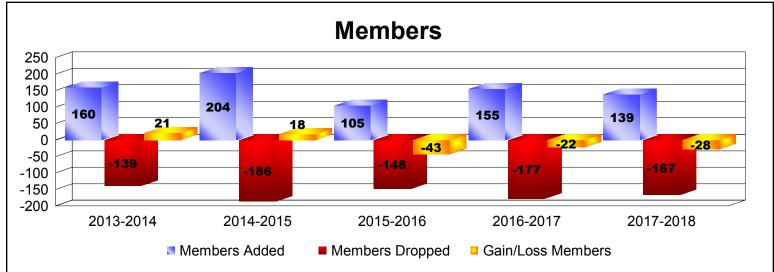

District 201T1 As of June 2018 Cumulative

| Year      | New<br>Clubs | Dropped<br>Clubs | Gain/<br>Loss<br>Clubs | New<br>Members | Charter<br>Members | Reinstate<br>Members | Transfer<br>Members | Total<br>Member<br>Added | Total<br>Members<br>Dropped | Gain/<br>Loss<br>Members |
|-----------|--------------|------------------|------------------------|----------------|--------------------|----------------------|---------------------|--------------------------|-----------------------------|--------------------------|
| 2013-2014 | 0            | 0                | 0                      | 148            | 0                  | 0                    | 12                  | 160                      | -139                        | 21                       |
| 2014-2015 | 1            | -1               | 0                      | 164            | 22                 | 4                    | 14                  | 204                      | -186                        | 18                       |
| 2015-2016 | 0            | 0                | 0                      | 96             | 1                  | 2                    | 6                   | 105                      | -148                        | -43                      |
| 2016-2017 | 0            | 0                | 0                      | 141            | 2                  | 4                    | 8                   | 155                      | -177                        | -22                      |
| 2017-2018 | 0            | -1               | -1                     | 122            | 1                  | 5                    | 11                  | 139                      | -167                        | -28                      |
| Average   | 0            | 0                | 0                      | 134            | 5                  | 3                    | 10                  | 153                      | -163                        | -11                      |